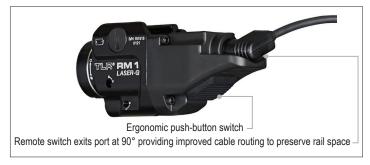

## TLR® RM 1 LASER G

LOW-PROFILE, RAIL MOUNTED TACTICAL
LIGHTING SYSTEM WITH INTEGRATED GREEN LASER

The low-profile TLR RM 1 Laser G with green laser features independently operating push-button and remote pressure switch to provide the security of knowing you'll always have light. Packaged as a kit offering everything you need to mount to your long gun.

#69443 - TLR RM 1 Laser G - Includes rail locating keys, tail cap switch, remote pressure switch, mounting clips and CR123A battery - Box

#69444 - TLR RM 1 Laser G - Includes rail locating keys and CR123A battery - Box