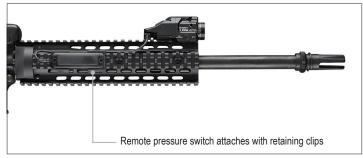

## TLR® RM 1 LASER G

LOW-PROFILE, RAIL MOUNTED TACTICAL
LIGHTING SYSTEM WITH INTEGRATED GREEN LASER

The low-profile TLR RM 1 Laser G with green laser features independently operating push-button and remote pressure switch to provide the security of knowing you'll always have light. Packaged as a kit offering everything you need to mount to your long gun.