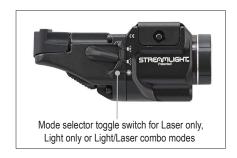

## TLR® RM 1 LASER G

LOW-PROFILE, RAIL MOUNTED TACTICAL
LIGHTING SYSTEM WITH INTEGRATED GREEN LASER

The low-profile TLR RM 1 Laser G with green laser features independently operating push-button and remote pressure switch to provide the security of knowing you'll always have light. Packaged as a kit offering everything you need to mount to your long gun.