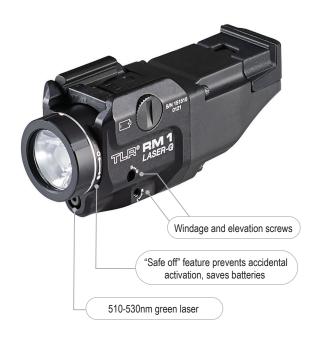

## TLR® RM 1 LASER G

LOW-PROFILE, RAIL MOUNTED TACTICAL
LIGHTING SYSTEM WITH INTEGRATED GREEN LASER

The low-profile TLR RM 1 Laser G with green laser features independently operating push-button and remote pressure switch to provide the security of knowing you'll always have light. Packaged as a kit offering everything you need to mount to your long gun.

500 lumens; 140m beam; runs 1.5 hours (LED only or LED/Laser); runs 11 hours (Laser only)

User enabled strobe function; runs 3 hours (strobe)

Custom optic produces a narrow beam with optimum peripheral illumination

Uses one CR123A lithium battery (included)

Durable anodized machined aircraft aluminum construction

IPX4; water-resistant

3.20" (8.12 cm); 2.97 oz (84.2g) with battery

Limited Lifetime Warranty

Visit streamlight.com for full warranty information