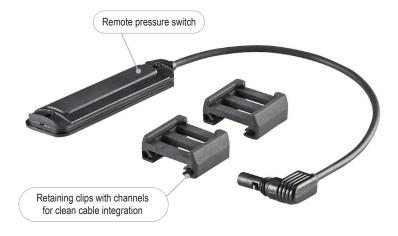

## TLR® RM 1 LASER G

LOW-PROFILE, RAIL MOUNTED TACTICAL
LIGHTING SYSTEM WITH INTEGRATED GREEN LASER

The low-profile TLR RM 1 Laser G with green laser features independently operating push-button and remote pressure switch to provide the security of knowing you'll always have light. Packaged as a kit offering everything you need to mount to your long gun.

#69443 - TLR RM 1 Laser G - Includes rail locating keys, tail cap switch, remote pressure switch, mounting clips and CR123A battery - Box

#69444 - TLR RM 1 Laser G - Includes rail locating keys and CR123A battery - Box