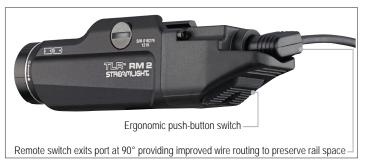

## TLR® RM 2 LOW-PROFILE, RAIL MOUNTED TACTICAL LIGHTING SYSTEM

The low-profile TLR RM 2 features independently operating push-button and remote pressure switches to provide the security of knowing you'll always have light. Packaged as a kit offering everything you need to mount to your long gun.