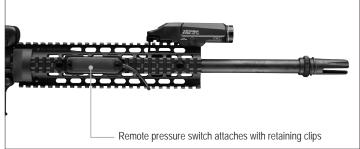

#69450 - TLR RM 2 - Includes rail locating keys, tail cap switch, remote pressure switch, mounting clips & two lithium batteries - Box

#69451 - TLR RM 2 - Includes rail locating keys and two lithium batteries - Box