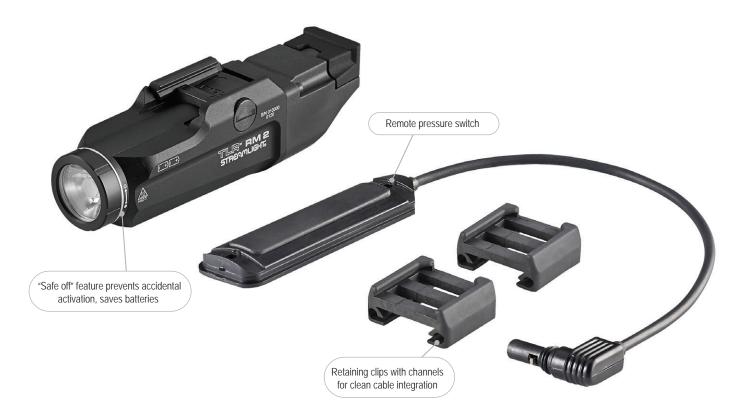

## TLR® RM 2 LOW-PROFILE, RAIL MOUNTED TACTICAL LIGHTING SYSTEM

The low-profile TLR RM 2 features independently operating push-button and remote pressure switches to provide the security of knowing you'll always have light. Packaged as a kit offering everything you need to mount to your long gun.

#69450 - TLR RM 2 - Includes rail locating keys, tail cap switch, remote pressure switch, mounting clips & two lithium batteries - Box

#69451 - TLR RM 2 - Includes rail locating keys and two lithium batteries - Box